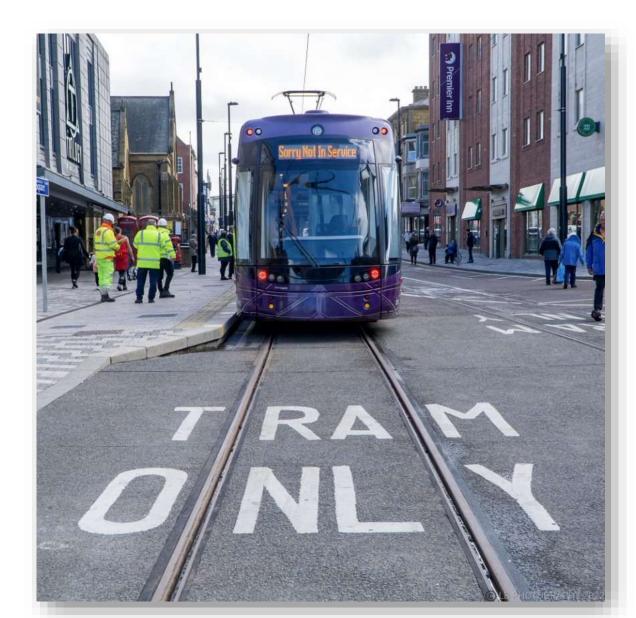

#### **TRAMWAY EXTENSION**

- WHY IS IT DELAYED?
- HOW CLOSER WORKING WITH: ORR, UKTRAM, LRSSB AND BLACKPOOL COUNCIL HAS IMPACTED ON IMPROVED COMMUNICATION

#### NEXT STEPS: REMEDIAL WORK DRIVER TRAINING LAUNCH

OPENING EASTER 2024