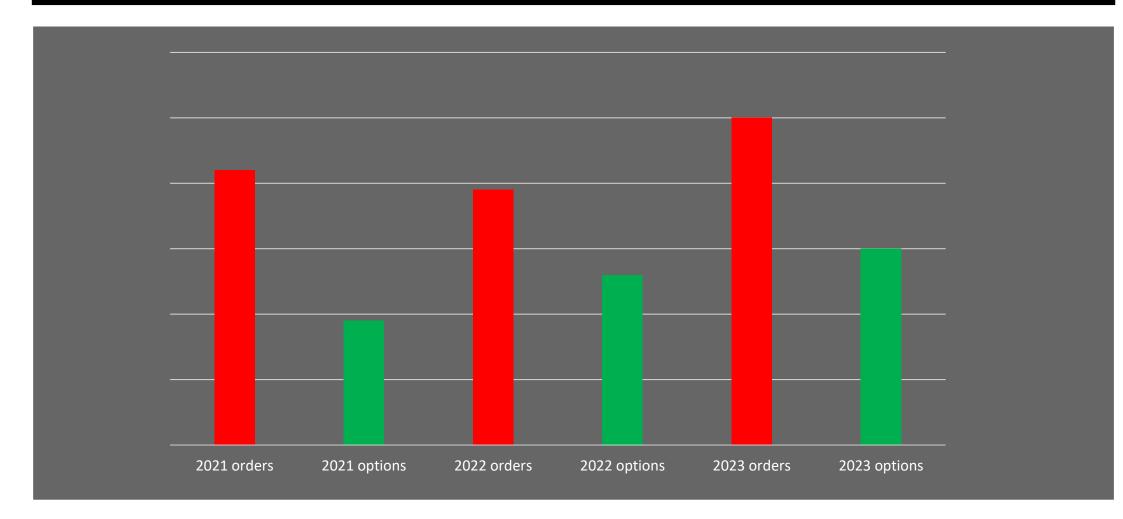

#### Market Overview: the facts and figures...

| Orders |      | Options |      |
|--------|------|---------|------|
| 2021   | 5722 | 2021    | 1908 |
| 2022   | 4944 | 2022    | 2643 |
| 2023   | 5995 | 2023    | 3029 |