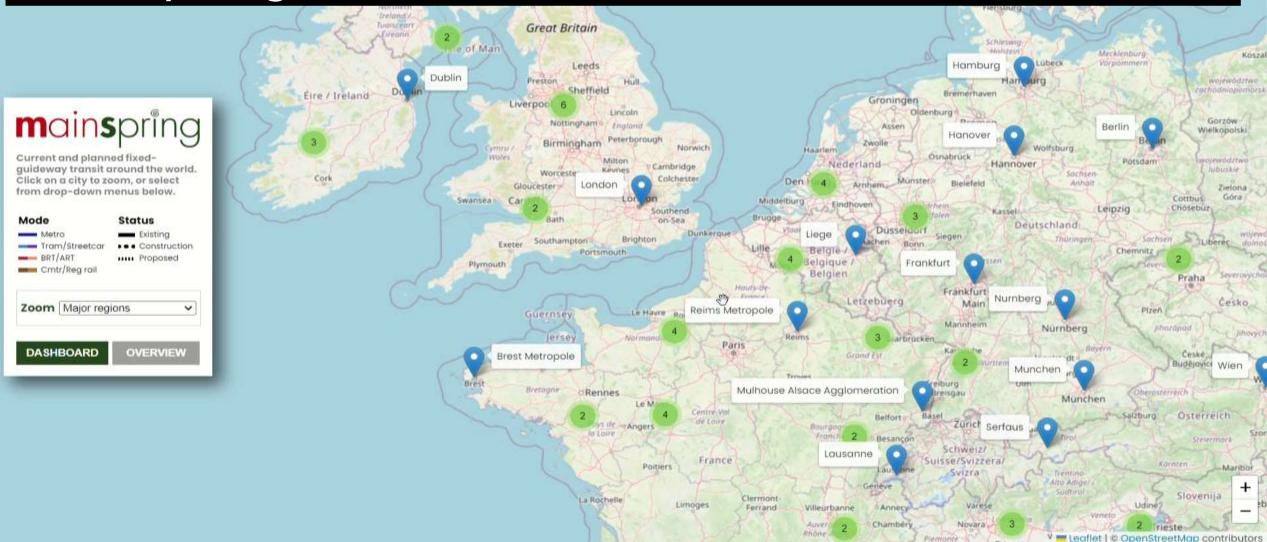

#### The industry feedback:

- Where are the systems Current In Construction Proposed
- Distinctions Tram/Metro
- Rolling Stock
- Route
- Length
- Key contacts
- Detail about the system
- Background information

What do you need?